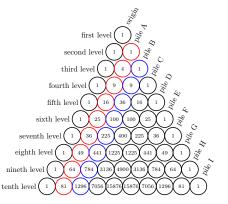

# The "Li Shanlan Identity"

$$\sum_{j=0}^{k} \binom{k}{j}^{2} \binom{n+2k-j}{2k} = \binom{n+k}{k}^{2}$$

SCIENTIFIC REASONING IN ACTION FROM THE EARLY MODERN PERIOD TO 1900

臣

### Li Shanlan, Duoji bilei 垛積比額 (1867)

$$\begin{split} \sum_{k=1}^{n} \binom{k}{1}^2 &= 1 \cdot \binom{n+2}{3} + 1 \cdot \binom{n+1}{3} \\ \sum_{k=2}^{n+1} \binom{k}{2}^2 &= 1 \cdot \binom{n+4}{5} + 4 \cdot \binom{n+3}{5} + 1 \cdot \binom{n+2}{5} \\ \sum_{k=3}^{n+2} \binom{k}{3}^2 &= 1 \cdot \binom{n+6}{7} + 9 \cdot \binom{n+5}{7} + 9 \cdot \binom{n+4}{7} + 1 \cdot \binom{n+3}{7} \\ \sum_{k=4}^{n+3} \binom{k}{4}^2 &= 1 \cdot \binom{n+8}{9} + 16 \cdot \binom{n+7}{9} + 36 \cdot \binom{n+6}{9} + 16 \cdot \binom{n+5}{9} + 1 \cdot \binom{n+4}{9} \\ \sum_{k=j}^{n+j-1} \binom{k}{j}^2 &= ? \end{split}$$