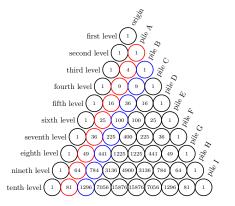

# The "Li Shanlan Identity"

$$\sum_{j=0}^{k} \binom{k}{j}^{2} \binom{n+2k-j}{2k} = \binom{n+k}{k}^{2}$$

SCIENTIFIC REASONING IN ACTION FROM THE EARLY MODERN PERIOD TO 1900

臣

### Li Shanlan, Duoji bilei 垛積比額 (1867)

$$\begin{split} \sum_{k=1}^{n} \binom{k}{1}^2 &= 1 \cdot \binom{n+2}{3} + 1 \cdot \binom{n+1}{3} \\ \sum_{k=2}^{n+1} \binom{k}{2}^2 &= 1 \cdot \binom{n+4}{5} + 4 \cdot \binom{n+3}{5} + 1 \cdot \binom{n+2}{5} \\ \sum_{k=3}^{n+2} \binom{k}{3}^2 &= 1 \cdot \binom{n+6}{7} + 9 \cdot \binom{n+5}{7} + 9 \cdot \binom{n+4}{7} + 1 \cdot \binom{n+3}{7} \\ \sum_{k=4}^{n+3} \binom{k}{4}^2 &= 1 \cdot \binom{n+8}{9} + 16 \cdot \binom{n+7}{9} + 36 \cdot \binom{n+6}{9} + 16 \cdot \binom{n+5}{9} + 1 \cdot \binom{n+4}{9} \\ \sum_{k=j}^{n+j-1} \binom{k}{j}^2 &= ? \end{split}$$